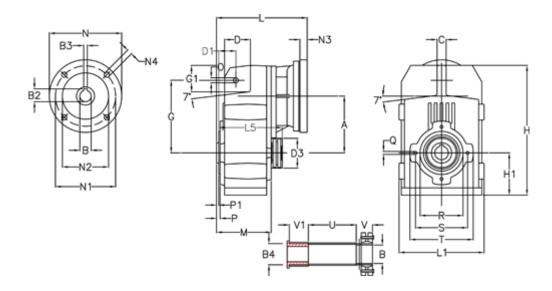

## **Measures**

| A = 112.50 | D1 = 35.0 | l5 = 159.5  | P1                                  | = 3.0   | V :  |
|------------|-----------|-------------|-------------------------------------|---------|------|
| B = 25     | d3 = 77   | M = 100.5   | Q                                   | = M8x12 | V1 : |
| B1 = 19    | G = 140   | N = 200     | R                                   | = 80    |      |
| B2 = 21.8  | G1 = 51.0 | N1 = 165    | S                                   | = 100   |      |
| B3 = 6     | H = 251.0 | N2 = 130    | Т                                   | = 120   |      |
| B4 = 25    | H1 = 84.0 | N4 = M10x20 | Tightening torque Nm adapter bushin | g = 6.0 |      |
| C = 20     | L = 205.0 | O = 11      | Tightening torque Nm shrink disc    | = 7.0   |      |
| D = 47.5   | L1 = 170  | P = 4.5     | U                                   | = 83.0  |      |
|            |           |             |                                     |         |      |